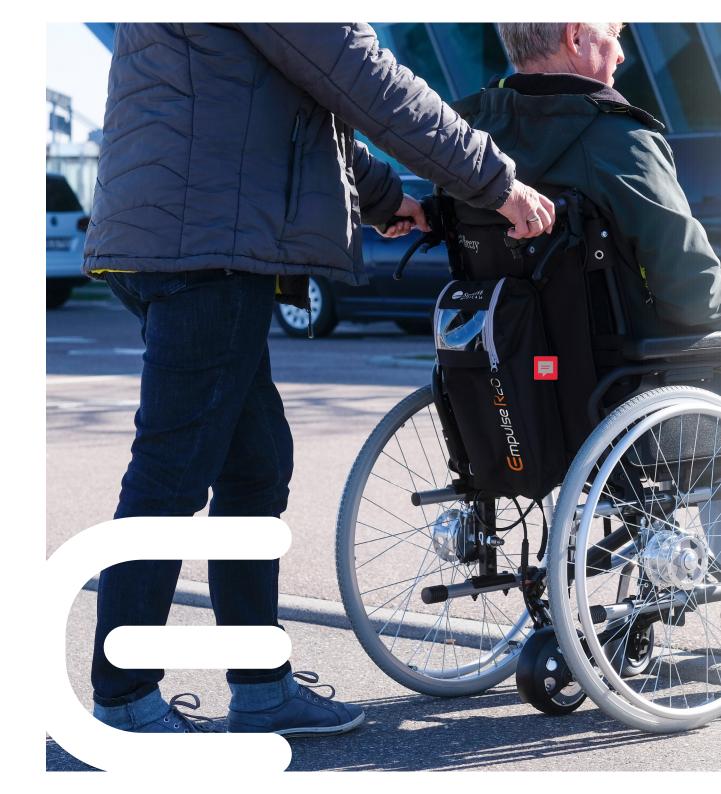

### **EASY TO MOUNT AND DISMOUNT**

The click fix docking system allows easy docking without using any tools. Only the small docking pin remains on the wheelchair which means low weight, no visibility and nice design.

### **MODERN BACK PACK**

The lightweight of the R20 and the stylish back pack allows easy handling, easy transport & also easy adaptation to nearly any wheelchair.