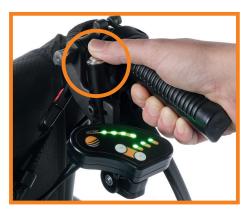

### **EASY TO MOUNT AND DISMOUNT**

The click fix docking system allows easy docking without using any tools. Only the small docking pin remains on the wheelchair which means low weight, no visibility and nice design.