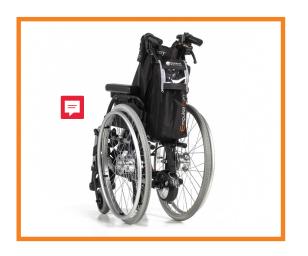

### **MODERN BACK PACK**

The lightweight of the R20 and the stylish back pack allows easy handling, easy transport & also easy adaptation to nearly any wheelchair.

### **EASY TO MOUNT AND DISMOUNT**

The click fix docking system allows easy docking without using any tools. Only the small docking pin remains on the wheelchair which means low weight, no visibility and nice design.