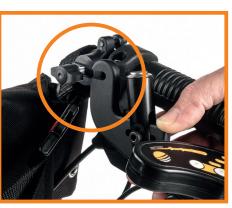

### **EASY TO MOUNT AND DISMOUNT**

The click fix docking system allows easy docking without using any tools. Only the small docking pin remains on the wheelchair which means low weight, no visibility and nice design.