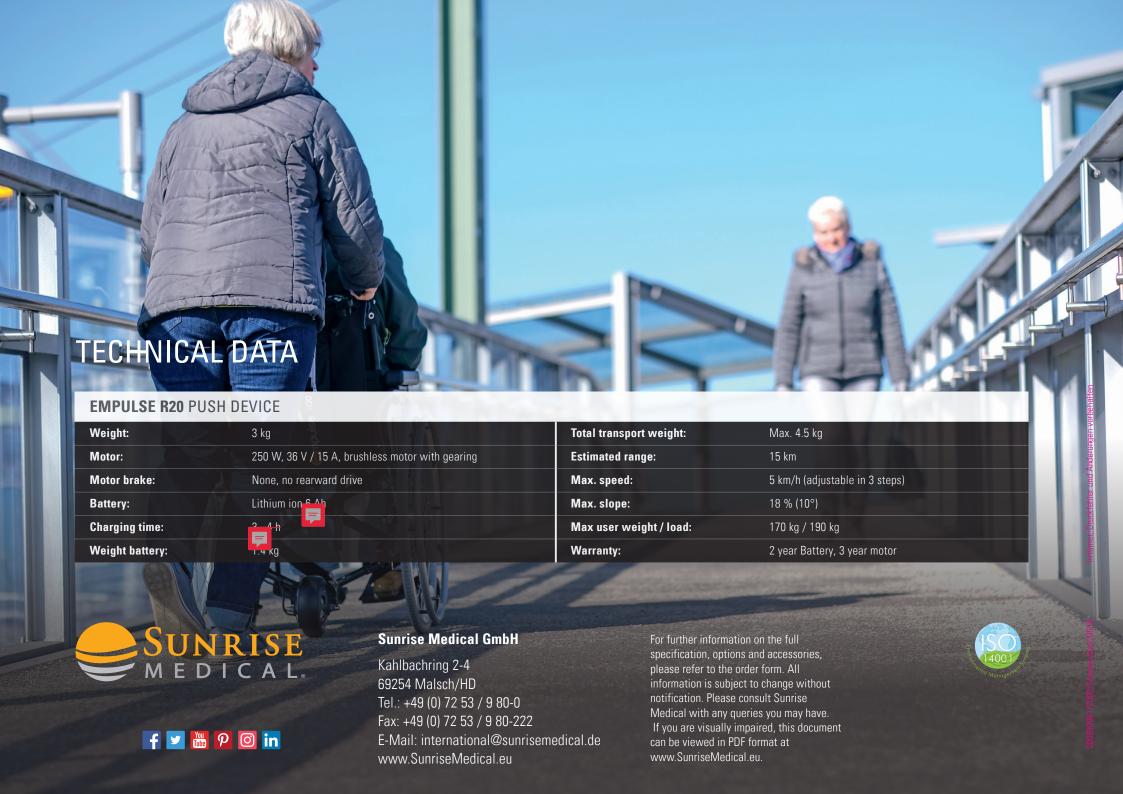

### **MOTORISED WHEEL**

A POWERFUL 250 W BRUSHLESS MOTOR WITH MUDGUARD. CONTAINS A SOLID, ROBUST AND LONG LASTING TIRE WHICH IS REPLACEABLE.

MAINTENANCE FREE