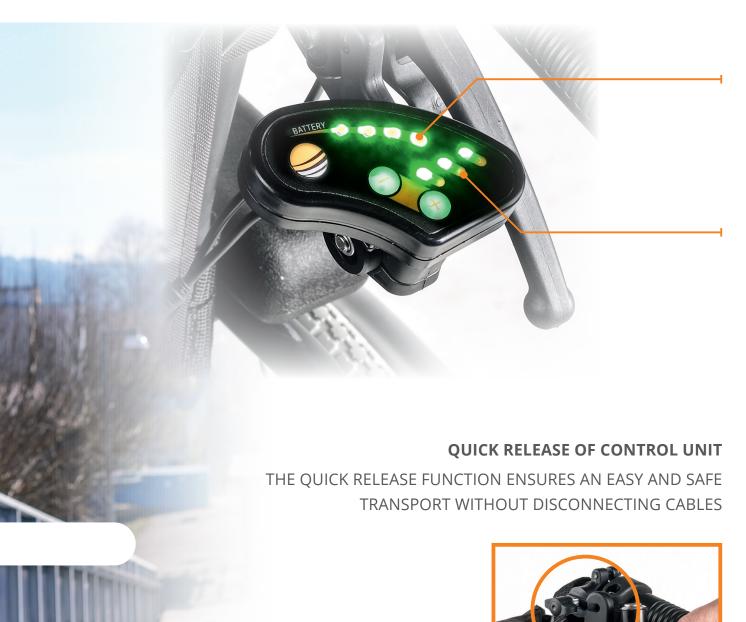

# EASY OPERATIONAL CONTROL UNIT

### **BATTERY CAPACITY INDICATION**

### **EASY SPEED RANGE SETTING**

3 DIFFERENT SPEEDS 2, 3.7 & 5 KM

### **EASY ON/OFF CONTROL**

WHILE PUSHING THE BUTTON
THE R20 IS EASILY MOVING FORWARD