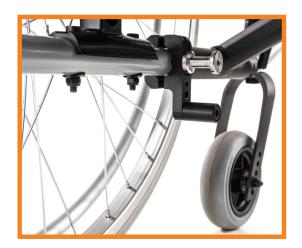

### **MOTORISED WHEEL**

A POWERFUL 250 W BRUSHLESS MOTOR WITH MUDGUARD. CONTAINS A SOLID, ROBUST AND LONG LASTING TIRE WHICH IS REPLACEABLE.

MAINTENANCE FREE