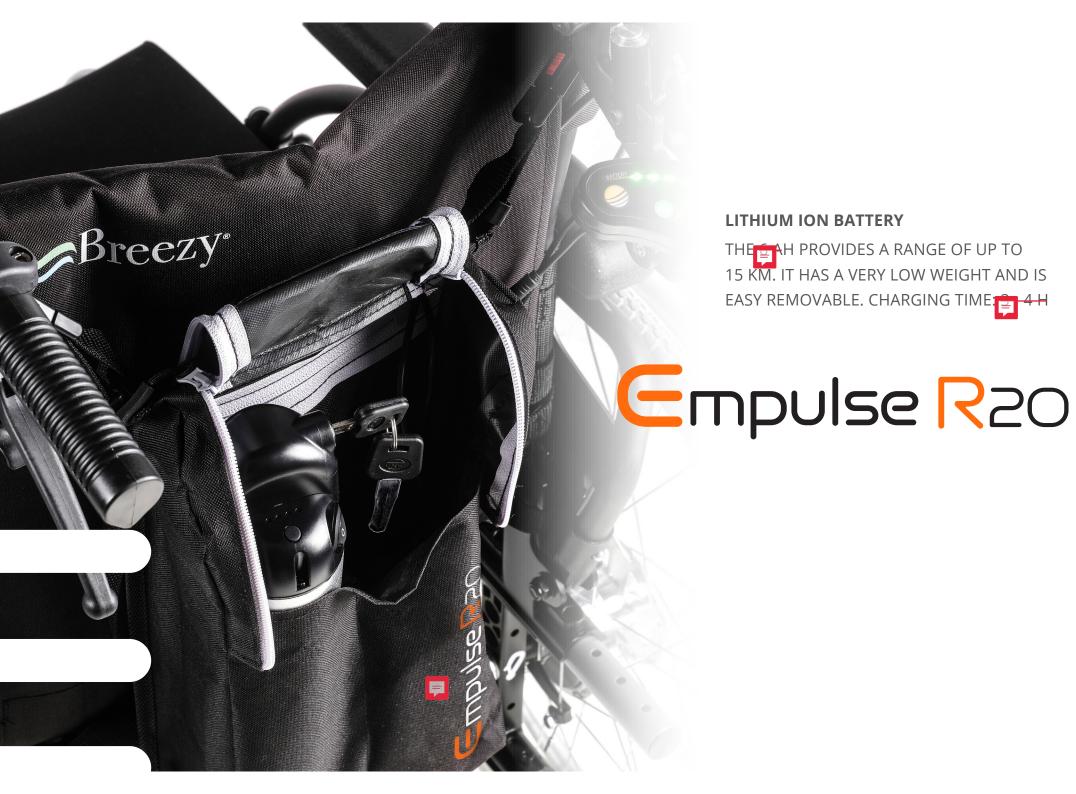

### **EASY TO MOUNT AND DISMOUNT**

The click fix docking system allows easy docking without using any tools. Only the small docking pin remains on the wheelchair which means low weight, no visibility and nice design.

### **MODERN BACK PACK**

The lightweight of the R20 and the stylish back pack allows easy handling, easy transport & also easy adaptation to nearly any wheelchair.

### **BATTERY CAPACITY INDICATION**