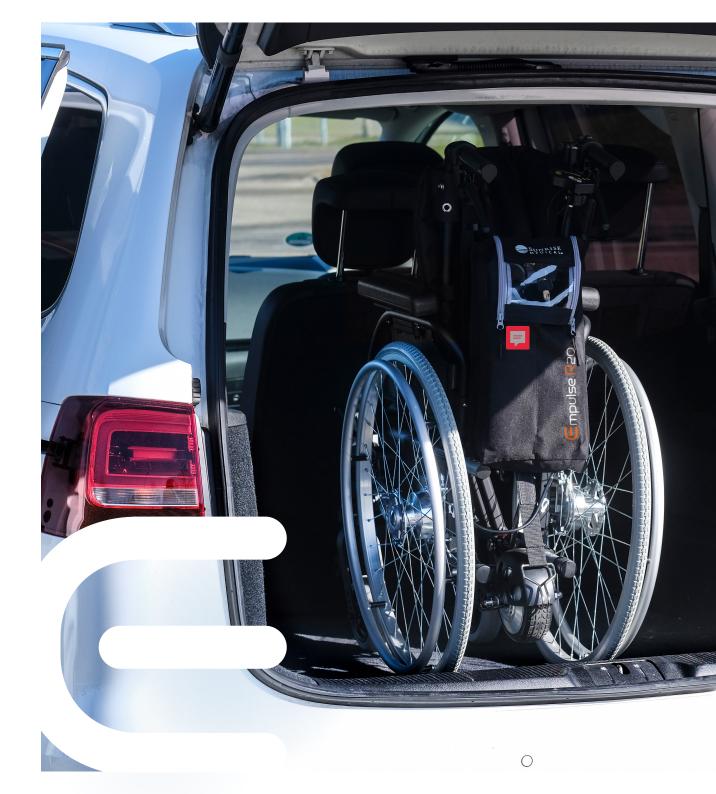

# TRANSPORT THANKS TO UNIQUE FOLDING FUNCTION

The R20 is the only foldable push device on the market providing easy transport, handling and storing suitable for all situations in every day life.

**SMOOTH TRANSPORT** 

The folding ability and the lightweight of the R20 allow

a smooth transport attached or separate from the

wheelchair

**RELIABILITY** 

The powerful motor with a lithium ion battery provides