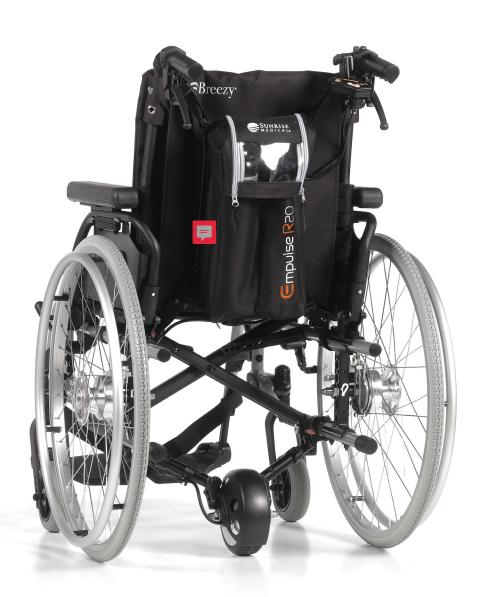

### **MODERN BACK PACK**

The lightweight of the R20 and the stylish back pack allows easy handling, easy transport & also easy adaptation to nearly any wheelchair.

## MOTORISED WHEEL &

LITHIUM ION BATTERY

### **MOTORISED WHEEL**

A POWERFUL 250 W BRUSHLESS MOTOR WITH MUDGUARD. CONTAINS A SOLID, ROBUST AND LONG LASTING TIRE WHICH IS REPLACEABLE.

MAINTENANCE FREE