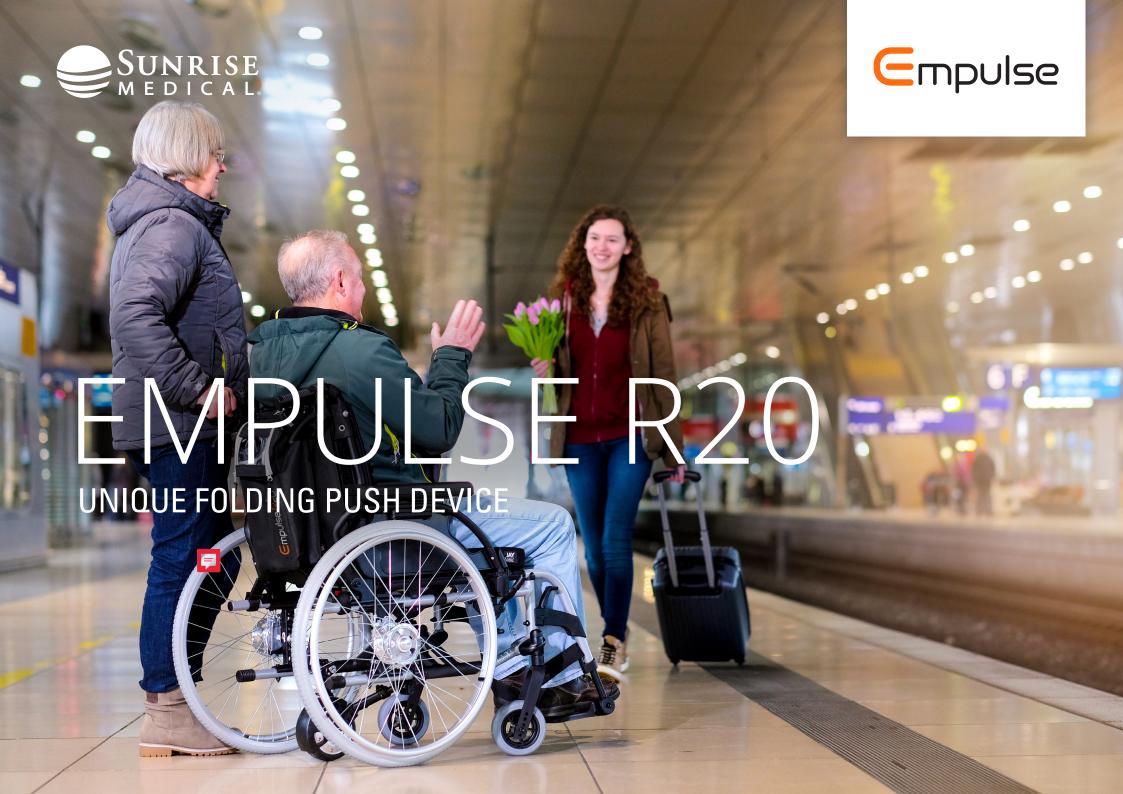

### PUSHING HAS NEVER BEEN SO EASY

With the new **Empulse R20** push device it has never been so easy to support the attendant pushing the wheelchair. Whether uphilippoint long trips, the R20 helps in every situation. With a unique folding function and only 5kg light, the R20 is easy to transport and is nearly unnoticeable when self-propelling.

### **EMPULSE R20**KEY FACTS

**UNIQUE FOLDABILITY** 

The R20 is the only foldable push device on the market

**LIGHTWEIGHT** 

The lightest push device (< 5 kg) for attendants

**SELF PROPELLING POSSIBILITY** 