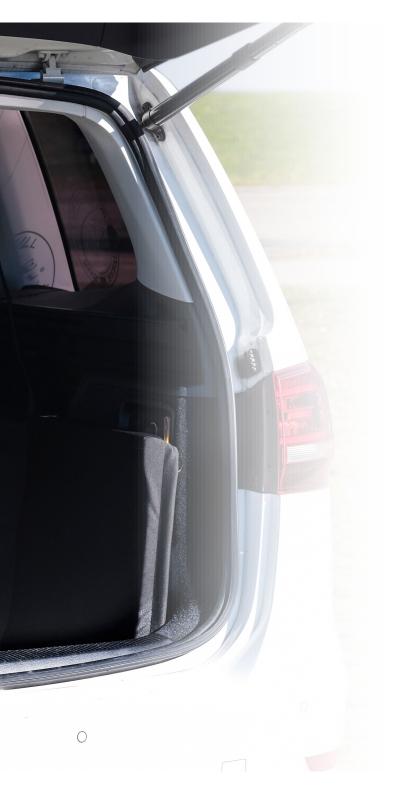

# TRANSPORT THANKS TO UNIQUE FOLDING FUNCTION

The R20 is the only foldable push device on the market providing easy transport, handling and storing suitable for all situations in every day life.

**SMOOTH TRANSPORT** 

The folding ability and the lightweight of the R20 allow

a smooth transport attached or separate from the

wheelchair

**RELIABILITY** 

The powerful motor with a lithium ion battery provides