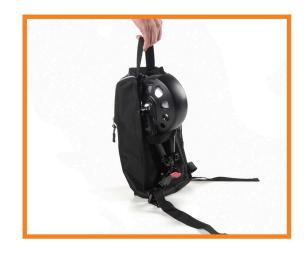

### **MODERN BACK PACK**

The lightweight of the R20 and the stylish back pack allows easy handling, easy transport & also easy adaptation to nearly any wheelchair.

**SMOOTH TRANSPORT** 

The folding ability and the lightweight of the R20 allow

a smooth transport attached or separate from the

wheelchair

**RELIABILITY** 

The powerful motor with a lithium ion battery provides