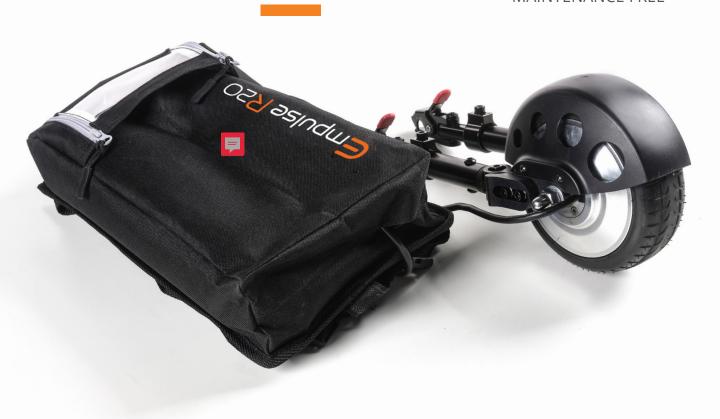

# TRANSPORT THANKS TO UNIQUE FOLDING FUNCTION

The R20 is the only foldable push device on the market providing easy transport, handling and storing suitable for all situations in every day life.

### **MODERN BACK PACK**

The lightweight of the R20 and the stylish back pack allows easy handling, easy transport & also easy adaptation to nearly any wheelchair.